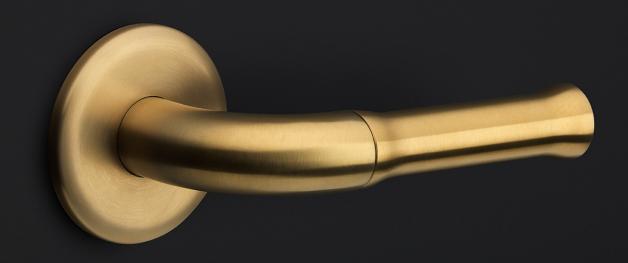

## EV101/64

solid double sprung door handle on rose

#### **Product information**

Code: 3101D002IMNM0 Finish: PVD satin gold

UNIT: Pair

Collection: NOUR

Designer: Edward van Vliet EAN code: 8718009254011