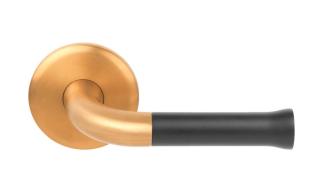

## EV101/64

solid double sprung door handle on rose

#### **Product information**

Code: 3101D002IMNM0 Finish: PVD satin gold

UNIT: Pair

Collection: NOUR

Designer: Edward van Vliet EAN code: 8718009254011