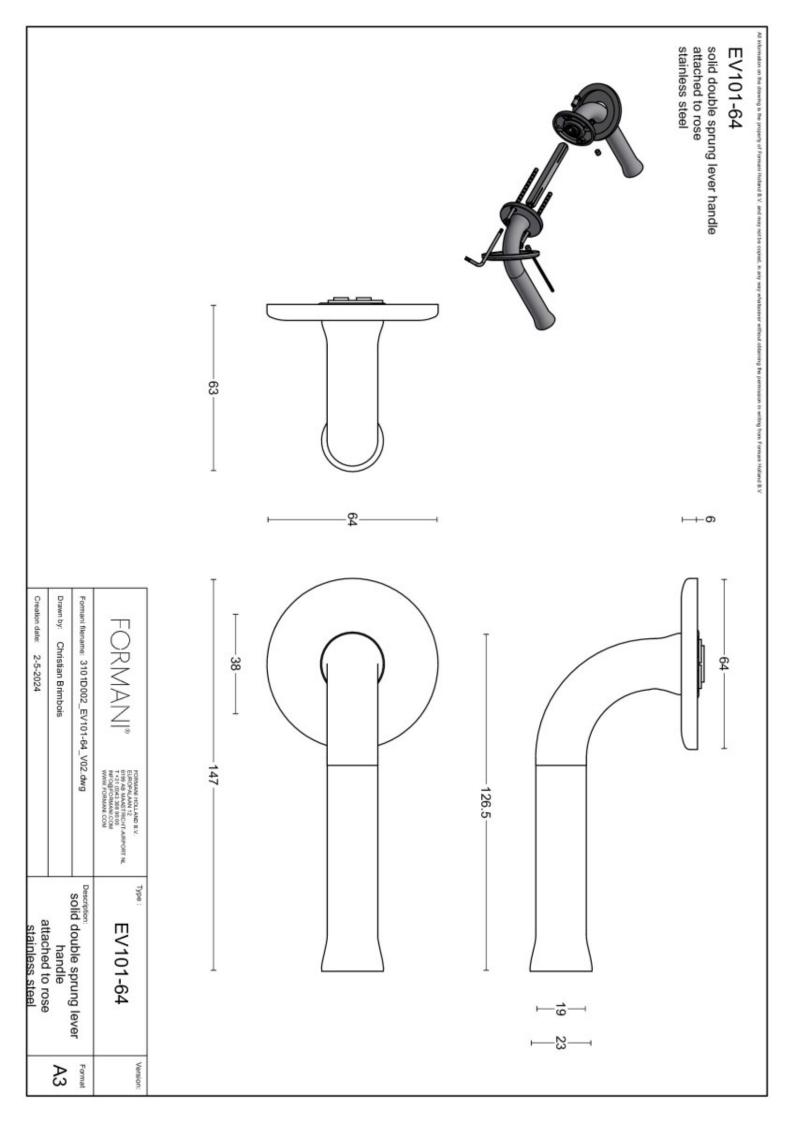

## EV101/64

solid double sprung door handle on rose

#### **Product information**

Code: 3101D002IMNM0 Finish: PVD satin gold

UNIT: Pair

Collection: NOUR

Designer: Edward van Vliet EAN code: 8718009254011